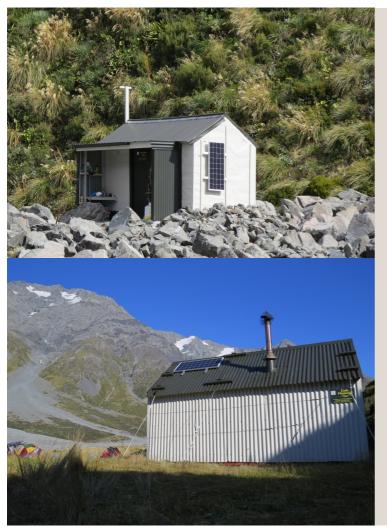

**Steffan Memorial (Onslow) Hut**. Located in the Murchison Valley, Mount Cook National Park. Access on foot from Tasman Valley which requires crossing the Tasman Glacier or Lake, or by Helicopter.

The hut has 4 Bunks, solar lighting, and a longdrop toilet. Water from nearby stream. Tahr country.

Solar lighting and long-drop toilet, water from stream. 3 bunks. Logfire.

Tahr, occasional Chamois

Lat/Long: -43.519266 170.482121

**Red Stag Hut**. Located on the true left of the Godley Valley, above Lake Tekapo. Access by 4WD direct to hut where riverconditions allow, or by foot.

Solar lighting, Long-drop toilet. 4 Bunks. Rainwater tanks behind hut.

Access to Tahr, occasional Chamois.

Lat/Long: -43.540177 170.502403

**Veil Bivouac** (Biv). In the head-reaches of the Havelock River, upper Rangitata. Advanced 4WD access possible as far as St Winifreds Hut, modest walk upstream to Veil from there.

2 bunks (One is a double).

Solar lighting and USB charger. Long-drop toilet. Rainwater tank. Good Tahr country.

Lat/Long: -43.387781 170.683899