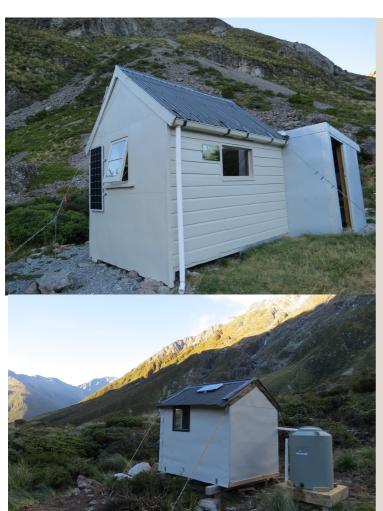

Solar lighting, Long-drop toilet. 4 Bunks. Rainwater tanks behind hut.

Access to Tahr, occasional Chamois.

Lat/Long: -43.540177 170.502403

**Veil Bivouac** (Biv). In the head-reaches of the Havelock River, upper Rangitata. Advanced 4WD access possible as far as St Winifreds Hut, modest walk upstream to Veil from there.

2 bunks (One is a double).

Solar lighting and USB charger. Long-drop toilet. Rainwater tank. Good Tahr country.

Lat/Long: -43.387781 170.683899