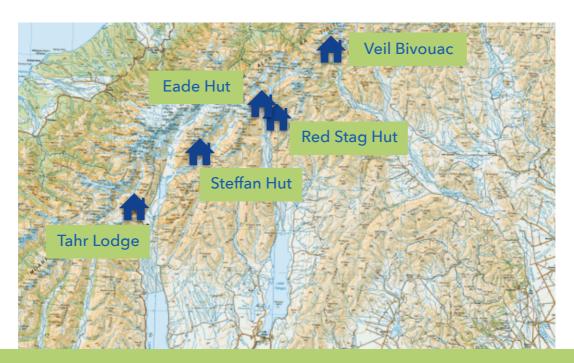

**Tahr Lodge** is in Mount Cook National Park and is our most popular accommodation.

Sleeping up to 14 with 4 bed/bunkrooms.

Logfire, gas hot water, stove and oven.

Equipped kitchen, solar lighting and fridge.

**Steffan Memorial (Onslow) Hut**. Located in the Murchison Valley, Mount Cook National Park. Access on foot from Tasman Valley which requires crossing the Tasman Glacier or Lake, or by Helicopter.

The hut has 4 Bunks, solar lighting, and a longdrop toilet. Water from nearby stream. Tahr country.

Lat/Long: -43.609431 170.306903

**Eade Memorial Hut**. Located true-right in the upper Godley Valley above Lake Tekapo. Access by 4WD or foot up Godley Valley where conditions allow, followed by cautious crossing on foot of glacial river close to Eade.

Solar lighting and long-drop toilet, water from stream. 3 bunks. Logfire.

Tahr, occasional Chamois

Lat/Long: -43.519266 170.482121

**Red Stag Hut**. Located on the true left of the Godley Valley, above Lake Tekapo. Access by 4WD direct to hut where riverconditions allow, or by foot.

Solar lighting, Long-drop toilet. 4 Bunks. Rainwater tanks behind hut.

Access to Tahr, occasional Chamois.

Lat/Long: -43.540177 170.502403

**Veil Bivouac** (Biv). In the head-reaches of the Havelock River, upper Rangitata. Advanced 4WD access possible as far as St Winifreds Hut, modest walk upstream to Veil from there.

2 bunks (One is a double).

Solar lighting and USB charger. Long-drop toilet. Rainwater tank. Good Tahr country.

Lat/Long: -43.387781 170.683899